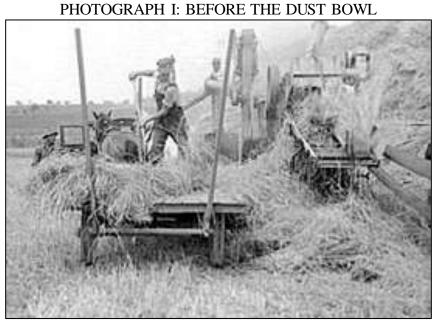

Photo Date: 1913 (US Department of Agriculture)

- 1) Pick five words to describe the farm seen in photograph I.
- 2) Describe the thoughts you believe are going through the mind of the farmers pictured in photograph I.