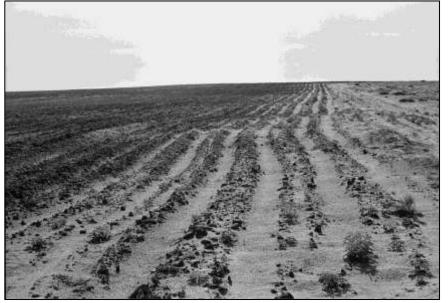

## PHOTOGRAPH II: CLOSE TO THE END OF THE DUST BOWL

Photo Date: 1940 (US Department of Agriculture)

- 3) Pick five words to describe the farm seen in photograph I.
- 4) Describe the thoughts you believe are going through the mind of the owner of the farm, which is pictured in photograph II.
- 5) Based on the changes seen in these photographs (note: they are not the same farm), predict what types of things that might have caused farms to undergo such a transformation.